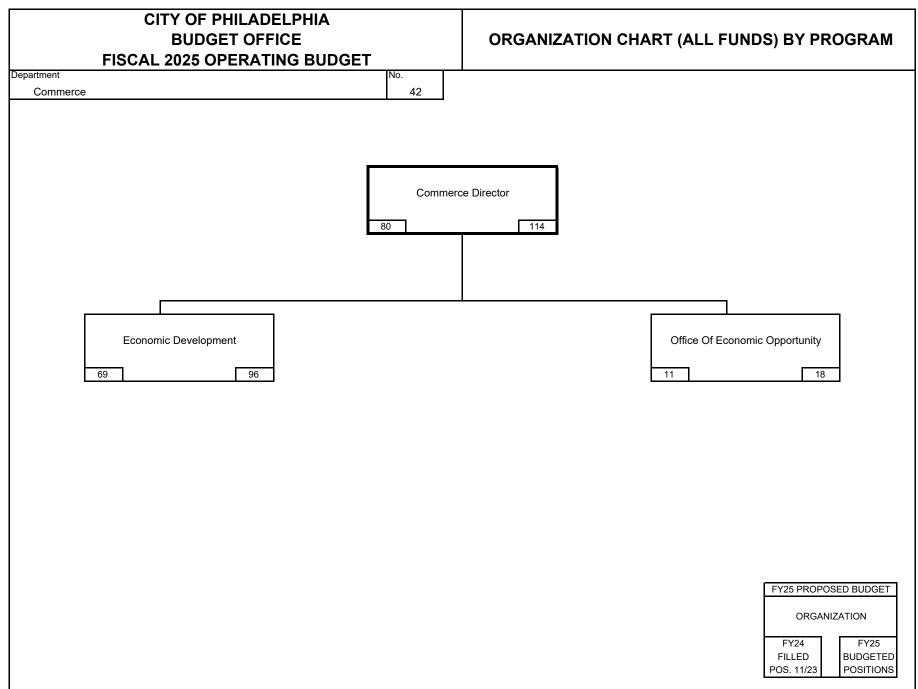

# DEPARTMENTAL SUMMARY BY FUND

| _      | FISCA       | _ 202;                         | 5 OPERATING BU                                                                     | JUGET            |                 |                  |                   |                   |
|--------|-------------|--------------------------------|------------------------------------------------------------------------------------|------------------|-----------------|------------------|-------------------|-------------------|
| Depart |             |                                |                                                                                    |                  |                 |                  |                   | No.               |
| 0      | Commerce    |