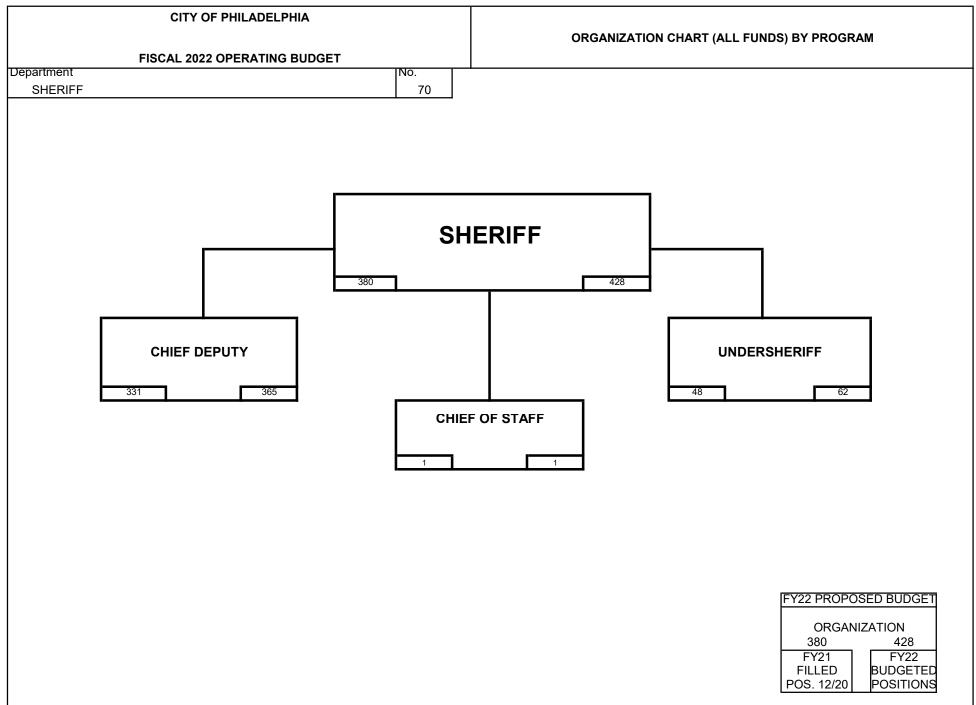

71-53A (Program Based Budgeting Version)

SECTION 39

#### DEPARTMENTAL SUMMARY BY FUND