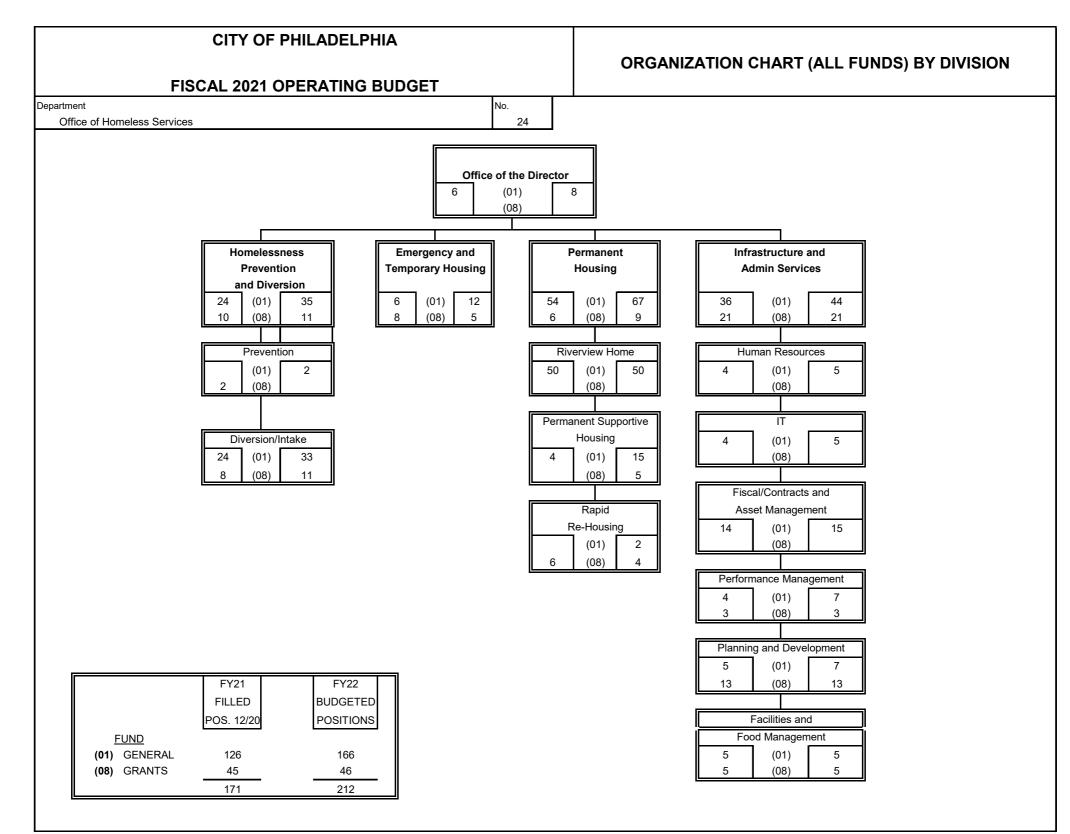

#### **FISCAL 2022 OPERATING BUDGET**

| Depa       | rtment                             |               |                 |             |             | No.       |           |            |                 |                 |
|------------|------------------------------------|---------------|-----------------|-------------|-------------|-----------|-----------|------------|-----------------|-----------------|
|            | Office of Homeless Servic          | es            |                 |             |             |           |           | 24         |                 |                 |
|            |                                    | Fis           | cal 2020        |             | Fiscal 2021 |           | Fis       | scal 2022  | Increase        | Increase        |
| Line       |                                    | Actual        | Actual          | Budgeted    | Estimated   | Increment | Budgeted  | Department | (Decrease)      | (Decrease)      |
| No.        | Category                           | Positions     | Obligations     | Positions   | Obligations | Run -PPE  | Positions | Request    | in Pos.         | in Requirements |
|            |                                    | 6/30/20       |                 |             |             | 12/21/20  |           |            | (Col. 8 less 5) | (Col. 9 less 6) |
| (1)        | (2)                                | (3)           | (4)             | (5)         | (6)         | (7)       | (8)       | (9)        | (10)            | (11)            |
| A. S       | ummary by Object Class             | ification - A | ll Funds        |             |             |           |           |            | -               |                 |
| 1          | Lump Sum                           |               | 202,738         |             | 21,729      |           |           | 9,000      |                 | (12,729)        |
| 2          | Full Time                          | 175           | 10,524,828      | 191         | 10,751,851  | 171       | 212       | 12,482,260 | 21              | 770,993         |
| 3          | Bonus, Gross Adj.                  |               | (334)           |             | 11,500      |           |           | 19,500     |                 | 8,000           |
| 4          | PT, Temp/Seas, Bd , SCG            |               |                 |             |             |           |           |            |                 |                 |
| 5          | Overtime                           |               | 332,810         |             | 200,500     |           |           | 200,500    |                 |                 |
| 6          | Holiday Overtime                   |               |                 |             |             |           |           |            |                 |                 |
| 7          | Shift/Stress                       |               | 16,405          |             | 14,014      |           |           | 14,014     |                 |                 |
| 8          | H&L, IOD, LT-Sick                  |               | 32,796          |             | 49,590      |           |           | 20,400     |                 | (29,190)        |
| 9          |                                    |               |                 |             |             |           |           |            |                 |                 |
|            | Total                              | 175           | 11,109,243      | 191         | 11,049,184  | 171       | 212       | 12,745,674 | 21              | 737,074         |
| B. S       | ummary of Uniformed Pe             | ersonnel Ind  | cluded in Above | - All Funds | 5           |           |           |            |                 |                 |
| 1          | Lump Sum                           |               |                 |             |             |           |           |            |                 |                 |
| 2          | Full Time - Uniform                |               |                 |             |             |           |           |            |                 |                 |
| 3          | Bonus, Gross Adj.                  |               |                 |             |             |           |           |            |                 |                 |
| 4          | PT, Temp/Seas, Bd , SCG            |               |                 |             |             |           |           |            |                 |                 |
| 5          | Overtime - Uniform                 |               |                 |             |             |           |           |            |                 |                 |
| 6          | Unused Uniform Leave               |               |                 |             |             |           |           |            |                 |                 |
| 7          | Shift/Stress                       |               |                 |             |             |           |           |            |                 |                 |
| 8          | H&L, IOD, LT-Sick                  |               |                 |             |             |           |           |            |                 |                 |
| 9          |                                    |               |                 |             |             |           |           |            |                 |                 |
|            | Total                              |               |                 |             |             |           |           |            |                 |                 |
| C. S       | ummary by Object Class             | ification - G | eneral Fund     |             |             |           |           |            |                 |                 |
| 1          | Lump Sum                           |               | 202,738         |             | 21,729      |           |           | 9,000      |                 | (12,729)        |
| 2          | Full Time                          | 151           | 9,005,252       | 143         | 7,320,802   | 126       | 166       | 9,044,053  | 23              | 1,723,251       |
| 3          | Bonus, Gross Adj.                  |               | (334)           |             | 11,500      |           |           | 19,500     |                 | 8,000           |
| 4          | PT, Temp/Seas, Bd, SCG             |               |                 |             |             |           |           |            |                 |                 |
|            | Overtime                           |               | 332,810         |             | 200,500     |           |           | 200,500    |                 |                 |
|            | Holiday Overtime                   |               |                 |             |             |           |           |            |                 |                 |
| 7          | Shift/Stress                       |               | 16,405          |             | 14,014      |           |           | 14,014     |                 |                 |
| 8          | H&L, IOD, LT-Sick                  |               | 32,796          |             | 49,590      |           |           | 20,400     |                 | (29,190)        |
| 9          |                                    |               |                 |             |             |           |           |            |                 |                 |
| <b>D C</b> | Total                              | 151           | 9,589,667       | 143         | 7,618,135   | 126       | 166       | 9,307,467  | 23              | 1,689,332       |
|            | ummary of Uniformed Pe             | ersonnel Ind  | ciuded in Above | - General I | -una        |           |           |            |                 |                 |
| 1          |                                    |               |                 |             |             |           |           |            |                 |                 |
| 2          | Full Time - Uniform                |               |                 |             |             |           |           |            |                 |                 |
|            | Bonus, Gross Adj.                  |               |                 |             |             |           |           |            |                 |                 |
| 4          | PT, Temp/Seas, Bd , SCG            |               |                 |             |             |           |           |            |                 |                 |
| 5          | Overtime - Uniform                 |               |                 |             |             |           |           |            |                 |                 |
| 6          | Unused Uniform Leave               |               |                 |             |             |           |           |            |                 |                 |
| 7          | Shift/Stress                       |               |                 |             |             |           |           |            |                 |                 |
| 8          | H&L, IOD, LT-Sick                  |               |                 |             |             |           |           |            |                 |                 |
| 9          | <u> </u>                           |               |                 |             |             |           |           |            |                 |                 |
|            | Total<br>D (Program Based Budgetin |               |                 |             |             |           |           |            |                 |                 |