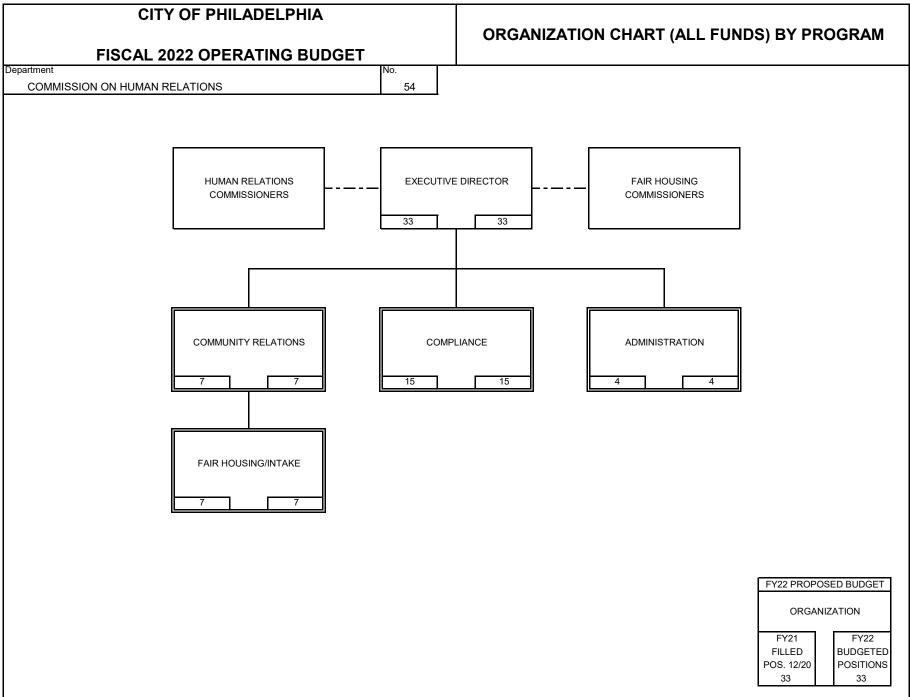

#### **FISCAL 2022 OPERATING BUDGET**

| •        | <sup>ment</sup><br>commission or | Humon        | Polationa                                      |             |               |             |             | No.              |
|----------|----------------------------------|--------------|------------------------------------------------|-------------|---------------|-------------|-------------|------------------|
|          | ommission or                     | numan        | Relations                                      |             |               |             |             | 54               |
|          |                                  |              |                                                | Fiscal 2020 | Fiscal 2021   | Fiscal 2021 | Fiscal 2022 | Increase         |
|          | E un d                           | Class        | Description                                    | Actual      | Original      | Estimated   | Proposed    | or<br>(Decrease) |
| No.      | Fund<br>(2)                      | Class<br>(3) | Description                                    | Obligations | Appropriation | Obligations | Budget      | (Decrease)       |
| (1)      | (2)                              |              | (4)                                            | (5)         | (6)           | (7)         | (8)         | (9)              |
| 01       | Conorol                          | 100          | Employee Compensation                          | 2 296 672   | 2 260 295     | 2 260 295   | 2 225 040   | (25.0            |
|          | General                          | a)<br>b)     | Personal Services<br>Employee Benefits         | 2,286,672   | 2,360,285     | 2,360,285   | 2,325,040   | (35,24           |
|          |                                  | 200          | Purchase of Services                           | 24,037      | 34,657        | 34,657      | 34,657      |                  |
|          |                                  | 300          | Materials and Supplies                         | 19,436      | 27,731        | 27,731      | 27,731      |                  |
|          |                                  | 400          | Equipment                                      | 2,555       | 300           | 300         | 300         |                  |
|          |                                  | 500          | Contributions, etc.                            | ,           |               |             |             |                  |
|          |                                  | 800          | Payments to Other Funds                        |             |               |             |             |                  |
|          |                                  |              | Total                                          | 2,332,700   | 2,422,973     | 2,422,973   | 2,387,728   | (35,24           |
| <u> </u> |                                  | 100          | Employee Compensation                          |             |               |             |             |                  |
|          |                                  | a)           | Personal Services                              |             |               |             |             |                  |
|          |                                  | b)           | Employee Benefits                              |             |               |             |             |                  |
|          |                                  | 200          | Purchase of Services                           |             |               |             |             |                  |
|          |                                  | 300          | Materials and Supplies                         |             |               |             |             |                  |
|          |                                  | 400          | Equipment                                      |             |               |             |             |                  |
|          |                                  | 500<br>800   | Contributions, etc.<br>Payments to Other Funds |             |               |             |             |                  |
|          |                                  | 800          | Total                                          |             |               |             |             |                  |
|          |                                  | 100          | Employee Compensation                          |             |               |             |             |                  |
|          |                                  | a)           | Personal Services                              |             |               |             |             |                  |
|          |                                  | b)           | Employee Benefits                              |             |               |             |             |                  |
|          |                                  | 200          | Purchase of Services                           |             |               |             |             |                  |
|          |                                  | 300          | Materials and Supplies                         |             |               |             |             |                  |
|          |                                  | 400          | Equipment                                      |             |               |             |             |                  |
|          |                                  | 500          | Contributions, etc.                            |             |               |             |             |                  |
|          |                                  | 800          | Payments to Other Funds<br>Total               |             |               |             |             |                  |
| -        |                                  | I            |                                                |             |               |             |             |                  |
|          |                                  | 100          | Employee Compensation                          |             |               |             |             |                  |
|          |                                  | a)<br>b)     | Personal Services<br>Employee Benefits         |             |               |             |             |                  |
|          |                                  | 200          | Purchase of Services                           |             |               |             |             |                  |
|          |                                  | 300          | Materials and Supplies                         |             |               |             |             |                  |
|          |                                  | 400          | Equipment                                      |             |               |             |             |                  |
|          |                                  | 500          | Contributions, etc.                            |             |               |             |             |                  |
|          |                                  | 800          | Payments to Other Funds                        |             |               |             |             |                  |
|          |                                  |              | Total                                          |             |               |             |             |                  |
|          |                                  | 100          | Employee Compensation                          |             |               |             |             |                  |
|          |                                  | a)           | Personal Services                              |             |               |             |             |                  |
|          |                                  | b)           | Employee Benefits                              |             |               |             |             |                  |
|          |                                  | 200          | Purchase of Services                           |             |               |             |             |                  |
|          |                                  | 300          | Materials and Supplies                         |             |               |             |             |                  |
|          |                                  | 400<br>500   | Equipment<br>Contributions, etc.               |             |               |             |             |                  |
|          |                                  | 800          | Payments to Other Funds                        |             |               |             |             |                  |
|          |                                  | 000          | Total                                          |             |               |             |             |                  |
|          |                                  | 100          | Employee Compensation                          | I           |               | <u>_</u>    |             |                  |
|          |                                  | a)           | Personal Services                              | 2,286,672   | 2,360,285     | 2,360,285   | 2,325,040   | (35,2            |
|          |                                  | b)           | Employee Benefits                              | _,,         | _,000,200     | _,000,200   | _,0_0,010   | (00,2            |
| De       | partmental                       | 200          | Purchase of Services                           | 24,037      | 34,657        | 34,657      | 34,657      |                  |
|          | Total                            | 300          | Materials and Supplies                         | 19,436      | 27,731        | 27,731      | 27,731      |                  |
| A        | All Funds                        | 400          | Equipment                                      | 2,555       | 300           | 300         | 300         |                  |
|          |                                  | 500          | Contributions, etc.                            |             |               |             |             |                  |
|          |                                  | 800          | Payments to Other Funds                        |             |               |             |             |                  |
|          |                                  | 1            | Total                                          | 2,332,700   | 2,422,973     | 2,422,973   | 2,387,728   | (35,24           |

#### **FISCAL 2022 OPERATING BUDGET**

|                                                                                                                                                                                                                                                       | tmont                                                                                                                                                                                                                                                                                   |               |                                                       |           |                                  | No        |           |                     |                 |                 |
|-------------------------------------------------------------------------------------------------------------------------------------------------------------------------------------------------------------------------------------------------------|-----------------------------------------------------------------------------------------------------------------------------------------------------------------------------------------------------------------------------------------------------------------------------------------|---------------|-------------------------------------------------------|-----------|----------------------------------|-----------|-----------|---------------------|-----------------|-----------------|
|                                                                                                                                                                                                                                                       | <sub>tment</sub><br>Commission on Human R                                                                                                                                                                                                                                               | elations      |                                                       |           |                                  | No.       |           | 54                  |                 |                 |
|                                                                                                                                                                                                                                                       |                                                                                                                                                                                                                                                                                         | Fis           | cal 2020                                              |           | Fiscal 2021                      |           | Fis       | cal 2022            | Increase        | Increase        |
| Line                                                                                                                                                                                                                                                  |                                                                                                                                                                                                                                                                                         | Actual        | Actual                                                | Budgeted  | Estimated                        | Increment | Budgeted  | Department          | (Decrease)      | (Decrease)      |
| No.                                                                                                                                                                                                                                                   | Category                                                                                                                                                                                                                                                                                | Positions     | Obligations                                           | Positions | Obligations                      | Run -PPE  | Positions | Request             | in Pos.         | in Requirement  |
|                                                                                                                                                                                                                                                       |                                                                                                                                                                                                                                                                                         | 6/30/20       |                                                       |           |                                  | 12/21/20  |           |                     | (Col. 8 less 5) | (Col. 9 less 6) |
| (1)                                                                                                                                                                                                                                                   | (2)                                                                                                                                                                                                                                                                                     | (3)           | (4)                                                   | (5)       | (6)                              | (7)       | (8)       | (9)                 | (10)            | (11)            |
| 4. Se                                                                                                                                                                                                                                                 | ummary by Object Class                                                                                                                                                                                                                                                                  | ification - A | ll Funds                                              |           |                                  |           |           |                     | _               |                 |
| 1                                                                                                                                                                                                                                                     | Lump Sum                                                                                                                                                                                                                                                                                |               | 3,544                                                 |           | 19,265                           |           |           | 19,265              |                 |                 |
| 2                                                                                                                                                                                                                                                     | Full Time                                                                                                                                                                                                                                                                               | 34            | 2,259,799                                             | 37        | 2,302,777                        | 33        | 33        | 2,267,532           | (4)             | (35,24          |
| 3                                                                                                                                                                                                                                                     | Bonus, Gross Adj.                                                                                                                                                                                                                                                                       |               |                                                       |           |                                  |           |           |                     |                 |                 |
| 4                                                                                                                                                                                                                                                     | PT, Temp/Seas, Bd , SCG                                                                                                                                                                                                                                                                 |               | 23,306                                                |           | 38,243                           |           |           | 38,243              |                 |                 |
| 5                                                                                                                                                                                                                                                     | Overtime                                                                                                                                                                                                                                                                                |               | 23                                                    |           |                                  |           |           |                     | 1               |                 |
| 6                                                                                                                                                                                                                                                     | Holiday Overtime                                                                                                                                                                                                                                                                        |               |                                                       |           |                                  |           |           |                     | 1               |                 |
|                                                                                                                                                                                                                                                       | Shift/Stress                                                                                                                                                                                                                                                                            |               |                                                       | ·         |                                  |           |           |                     |                 |                 |
|                                                                                                                                                                                                                                                       | H&L, IOD, LT-Sick                                                                                                                                                                                                                                                                       |               |                                                       | ľ         |                                  |           |           |                     |                 |                 |
| 9                                                                                                                                                                                                                                                     | ,                                                                                                                                                                                                                                                                                       |               |                                                       |           |                                  |           |           |                     |                 |                 |
| -                                                                                                                                                                                                                                                     | Total                                                                                                                                                                                                                                                                                   | 34            | 2,286,672                                             | 37        | 2,360,285                        | 33        | 33        | 2,325,040           | (4)             | (35,24          |
| 3. SI                                                                                                                                                                                                                                                 | Immary of Uniformed Po                                                                                                                                                                                                                                                                  |               |                                                       |           |                                  |           |           | _,,                 | ( ' /           | (,              |
| 1                                                                                                                                                                                                                                                     | Lump Sum                                                                                                                                                                                                                                                                                |               |                                                       |           |                                  |           |           |                     |                 |                 |
|                                                                                                                                                                                                                                                       | Full Time - Uniform                                                                                                                                                                                                                                                                     |               |                                                       |           |                                  |           |           |                     |                 |                 |
|                                                                                                                                                                                                                                                       | Bonus, Gross Adj.                                                                                                                                                                                                                                                                       |               |                                                       |           |                                  |           |           |                     |                 |                 |
|                                                                                                                                                                                                                                                       | PT, Temp/Seas, Bd , SCG                                                                                                                                                                                                                                                                 |               |                                                       |           |                                  |           |           |                     |                 |                 |
|                                                                                                                                                                                                                                                       | Overtime - Uniform                                                                                                                                                                                                                                                                      |               |                                                       |           |                                  |           |           |                     |                 |                 |
|                                                                                                                                                                                                                                                       | Unused Uniform Leave                                                                                                                                                                                                                                                                    |               |                                                       |           |                                  |           |           |                     |                 |                 |
|                                                                                                                                                                                                                                                       | Shift/Stress                                                                                                                                                                                                                                                                            |               |                                                       |           |                                  |           |           |                     |                 |                 |
|                                                                                                                                                                                                                                                       | H&L, IOD, LT-Sick                                                                                                                                                                                                                                                                       |               |                                                       |           |                                  |           |           |                     |                 |                 |
| 9                                                                                                                                                                                                                                                     | 102, 102, 21-010k                                                                                                                                                                                                                                                                       |               |                                                       |           |                                  |           |           |                     |                 |                 |
| <u> </u>                                                                                                                                                                                                                                              |                                                                                                                                                                                                                                                                                         |               |                                                       |           |                                  |           |           |                     |                 |                 |
|                                                                                                                                                                                                                                                       | Total                                                                                                                                                                                                                                                                                   |               |                                                       |           |                                  |           |           |                     |                 |                 |
| C. SI                                                                                                                                                                                                                                                 | Total<br>Immarv bv Obiect Class                                                                                                                                                                                                                                                         | ification - G | eneral Fund                                           |           |                                  |           |           |                     |                 |                 |
|                                                                                                                                                                                                                                                       | ummary by Object Class                                                                                                                                                                                                                                                                  | ification - G |                                                       |           | 19.265                           |           |           | 19.265              |                 |                 |
| 1                                                                                                                                                                                                                                                     | <i>ummary by Object Class</i><br>Lump Sum                                                                                                                                                                                                                                               |               | 3,544                                                 | 37        | 19,265                           | 33        | 33        | 19,265<br>2.267.532 | (4)             | (35.24          |
| 1<br>2                                                                                                                                                                                                                                                | <b>ummary by Object Class</b><br>Lump Sum<br>Full Time                                                                                                                                                                                                                                  | ification - G |                                                       | 37        | 19,265<br>2,302,777              | 33        | 33        | 19,265<br>2,267,532 | (4)             | (35,24          |
| 1<br>2<br>3                                                                                                                                                                                                                                           | <i>ummary by Object Class</i><br>Lump Sum                                                                                                                                                                                                                                               |               | 3,544<br>2,259,799                                    | 37        | 2,302,777                        | 33        | 33        | 2,267,532           |                 | (35,24          |
| 1<br>2<br>3<br>4                                                                                                                                                                                                                                      | <i>ummary by Object Class</i><br>Lump Sum<br>Full Time<br>Bonus, Gross Adj.<br>PT, Temp/Seas, Bd, SCG                                                                                                                                                                                   |               | 3,544<br>2,259,799<br>23,306                          | 37        |                                  | 33        | 33        |                     |                 | (35,24          |
| 1<br>2<br>3<br>4<br>5                                                                                                                                                                                                                                 | <b>ummary by Object Class</b><br>Lump Sum<br>Full Time<br>Bonus, Gross Adj.<br>PT, Temp/Seas, Bd, SCG<br>Overtime                                                                                                                                                                       |               | 3,544<br>2,259,799                                    | 37        | 2,302,777                        | 33        | 33        | 2,267,532           |                 | (35,24          |
| 1<br>2<br>3<br>4<br>5<br>6                                                                                                                                                                                                                            | ummary by Object Class<br>Lump Sum<br>Full Time<br>Bonus, Gross Adj.<br>PT, Temp/Seas, Bd, SCG<br>Overtime<br>Holiday Overtime                                                                                                                                                          |               | 3,544<br>2,259,799<br>23,306                          | 37        | 2,302,777                        | 33        | 33        | 2,267,532           |                 | (35,24          |
| 1<br>2<br>3<br>4<br>5<br>6<br>7                                                                                                                                                                                                                       | ummary by Object Class<br>Lump Sum<br>Full Time<br>Bonus, Gross Adj.<br>PT, Temp/Seas, Bd, SCG<br>Overtime<br>Holiday Overtime<br>Shift/Stress                                                                                                                                          |               | 3,544<br>2,259,799<br>23,306                          | 37        | 2,302,777                        | 33        | 33        | 2,267,532           |                 | (35,24          |
| 1<br>2<br>3<br>4<br>5<br>6<br>7<br>8                                                                                                                                                                                                                  | ummary by Object Class<br>Lump Sum<br>Full Time<br>Bonus, Gross Adj.<br>PT, Temp/Seas, Bd, SCG<br>Overtime<br>Holiday Overtime                                                                                                                                                          |               | 3,544<br>2,259,799<br>23,306                          | 37        | 2,302,777                        | 33        | 33        | 2,267,532           |                 | (35,24          |
| 1<br>2<br>3<br>4<br>5<br>6<br>7                                                                                                                                                                                                                       | ummary by Object Class<br>Lump Sum<br>Full Time<br>Bonus, Gross Adj.<br>PT, Temp/Seas, Bd, SCG<br>Overtime<br>Holiday Overtime<br>Shift/Stress<br>H&L, IOD, LT-Sick                                                                                                                     | 34            | 3,544<br>2,259,799<br>23,306<br>23                    |           | 2,302,777<br>38,243              |           |           | 2,267,532<br>38,243 |                 |                 |
| 1<br>2<br>3<br>4<br>5<br>6<br>7<br>8<br>9                                                                                                                                                                                                             | Immary by Object Class<br>Lump Sum<br>Full Time<br>Bonus, Gross Adj.<br>PT, Temp/Seas, Bd, SCG<br>Overtime<br>Holiday Overtime<br>Shift/Stress<br>H&L, IOD, LT-Sick<br>Total                                                                                                            | 34            | 3,544<br>2,259,799<br>23,306<br>23<br>23<br>2,286,672 | 37        | 2,302,777<br>38,243<br>2,360,285 | 33        | 33        | 2,267,532           |                 |                 |
| 1<br>2<br>3<br>4<br>5<br>6<br>7<br>8<br>9                                                                                                                                                                                                             | ummary by Object Class<br>Lump Sum<br>Full Time<br>Bonus, Gross Adj.<br>PT, Temp/Seas, Bd, SCG<br>Overtime<br>Holiday Overtime<br>Shift/Stress<br>H&L, IOD, LT-Sick                                                                                                                     | 34            | 3,544<br>2,259,799<br>23,306<br>23<br>23<br>2,286,672 | 37        | 2,302,777<br>38,243<br>2,360,285 |           |           | 2,267,532<br>38,243 |                 |                 |
| 1<br>2<br>3<br>4<br>5<br>6<br>7<br>8<br>9<br>9<br>0. <b>S</b><br>6<br>1                                                                                                                                                                               | ummary by Object Class<br>Lump Sum<br>Full Time<br>Bonus, Gross Adj.<br>PT, Temp/Seas, Bd, SCG<br>Overtime<br>Holiday Overtime<br>Shift/Stress<br>H&L, IOD, LT-Sick<br>Total<br>Immary of Uniformed Po<br>Lump Sum                                                                      | 34            | 3,544<br>2,259,799<br>23,306<br>23<br>23<br>2,286,672 | 37        | 2,302,777<br>38,243<br>2,360,285 |           |           | 2,267,532<br>38,243 |                 |                 |
| 1<br>2<br>3<br>4<br>5<br>6<br>7<br>8<br>9<br>9<br>0. <b>S</b><br>6<br>1<br>2                                                                                                                                                                          | ummary by Object Class<br>Lump Sum<br>Full Time<br>Bonus, Gross Adj.<br>PT, Temp/Seas, Bd, SCG<br>Overtime<br>Holiday Overtime<br>Shift/Stress<br>H&L, IOD, LT-Sick<br>Total<br>ummary of Uniformed Pe                                                                                  | 34            | 3,544<br>2,259,799<br>23,306<br>23<br>23<br>2,286,672 | 37        | 2,302,777<br>38,243<br>2,360,285 |           |           | 2,267,532<br>38,243 |                 |                 |
| 1<br>2<br>3<br>4<br>5<br>6<br>7<br>8<br>9<br>9<br>0. <b>S</b><br>6<br>1<br>2<br>3                                                                                                                                                                     | ummary by Object Class<br>Lump Sum<br>Full Time<br>Bonus, Gross Adj.<br>PT, Temp/Seas, Bd, SCG<br>Overtime<br>Holiday Overtime<br>Shift/Stress<br>H&L, IOD, LT-Sick<br>Total<br>ummary of Uniformed Per<br>Lump Sum<br>Full Time - Uniform                                              | 34            | 3,544<br>2,259,799<br>23,306<br>23<br>23<br>2,286,672 | 37        | 2,302,777<br>38,243<br>2,360,285 |           |           | 2,267,532<br>38,243 |                 |                 |
| 1<br>2<br>3<br>4<br>5<br>6<br>7<br>8<br>9<br>9<br>0. St<br>1<br>2<br>3<br>4                                                                                                                                                                           | ummary by Object Class<br>Lump Sum<br>Full Time<br>Bonus, Gross Adj.<br>PT, Temp/Seas, Bd, SCG<br>Overtime<br>Holiday Overtime<br>Shift/Stress<br>H&L, IOD, LT-Sick<br>Total<br>Immary of Uniformed Po<br>Lump Sum<br>Full Time - Uniform<br>Bonus, Gross Adj.                          | 34            | 3,544<br>2,259,799<br>23,306<br>23<br>23<br>2,286,672 | 37        | 2,302,777<br>38,243<br>2,360,285 |           |           | 2,267,532<br>38,243 |                 |                 |
| 1<br>2<br>3<br>4<br>5<br>6<br>7<br>8<br>9<br>9<br><b>D. St</b><br>1<br>2<br>3<br>4<br>5                                                                                                                                                               | IIII Time Euler State Full Time Bonus, Gross Adj. PT, Temp/Seas, Bd, SCG Overtime Holiday Overtime Shift/Stress H&L, IOD, LT-Sick Total IIII Time - Uniform Bonus, Gross Adj. PT, Temp/Seas, Bd , SCG                                                                                   | 34            | 3,544<br>2,259,799<br>23,306<br>23<br>23<br>2,286,672 | 37        | 2,302,777<br>38,243<br>2,360,285 |           |           | 2,267,532<br>38,243 |                 |                 |
| 1<br>2<br>3<br>4<br>5<br>6<br>7<br>8<br>9<br>9<br>0. <b>S</b><br>6<br>1<br>2<br>3<br>4<br>5<br>6<br>6                                                                                                                                                 | IIII Time Euler Sum Full Time Bonus, Gross Adj. PT, Temp/Seas, Bd, SCG Overtime Holiday Overtime Shift/Stress H&L, IOD, LT-Sick Total IIII Time - Uniform Bonus, Gross Adj. PT, Temp/Seas, Bd , SCG Overtime - Uniform                                                                  | 34            | 3,544<br>2,259,799<br>23,306<br>23<br>23<br>2,286,672 | 37        | 2,302,777<br>38,243<br>2,360,285 |           |           | 2,267,532<br>38,243 |                 |                 |
| 1<br>2<br>3<br>4<br>5<br>6<br>7<br>8<br>9<br>9<br>0. <b>S</b><br>6<br>1<br>2<br>3<br>4<br>5<br>6<br>7<br>7<br>7<br>7<br>7<br>7<br>7<br>7<br>7<br>7<br>7<br>7<br>7<br>7<br>7<br>7<br>7<br>7                                                            | IIII Time Euler State Lump Sum Full Time Bonus, Gross Adj. PT, Temp/Seas, Bd, SCG Overtime Holiday Overtime Shift/Stress H&L, IOD, LT-Sick Total IIII Time - Uniform Bonus, Gross Adj. PT, Temp/Seas, Bd, SCG Overtime - Uniform Unused Uniform Leave Shift/Stress                      | 34            | 3,544<br>2,259,799<br>23,306<br>23<br>23<br>2,286,672 | 37        | 2,302,777<br>38,243<br>2,360,285 |           |           | 2,267,532<br>38,243 |                 |                 |
| 1<br>2<br>3<br>4<br>5<br>6<br>7<br>8<br>9<br>9<br>0. St<br>1<br>2<br>3<br>4<br>5<br>6<br>7<br>7<br>7<br>8<br>9<br>7<br>7<br>8<br>9<br>9<br>7<br>7<br>7<br>8<br>9<br>9<br>7<br>7<br>7<br>8<br>9<br>9<br>7<br>7<br>7<br>8<br>9<br>9<br>7<br>7<br>7<br>7 | Immary by Object Class Lump Sum Full Time Bonus, Gross Adj. PT, Temp/Seas, Bd, SCG Overtime Holiday Overtime Shift/Stress H&L, IOD, LT-Sick Total Immary of Uniformed Pe Lump Sum Full Time - Uniform Bonus, Gross Adj. PT, Temp/Seas, Bd , SCG Overtime - Uniform Unused Uniform Leave | 34            | 3,544<br>2,259,799<br>23,306<br>23<br>23<br>2,286,672 | 37        | 2,302,777<br>38,243<br>2,360,285 |           |           | 2,267,532<br>38,243 |                 | (35,245         |