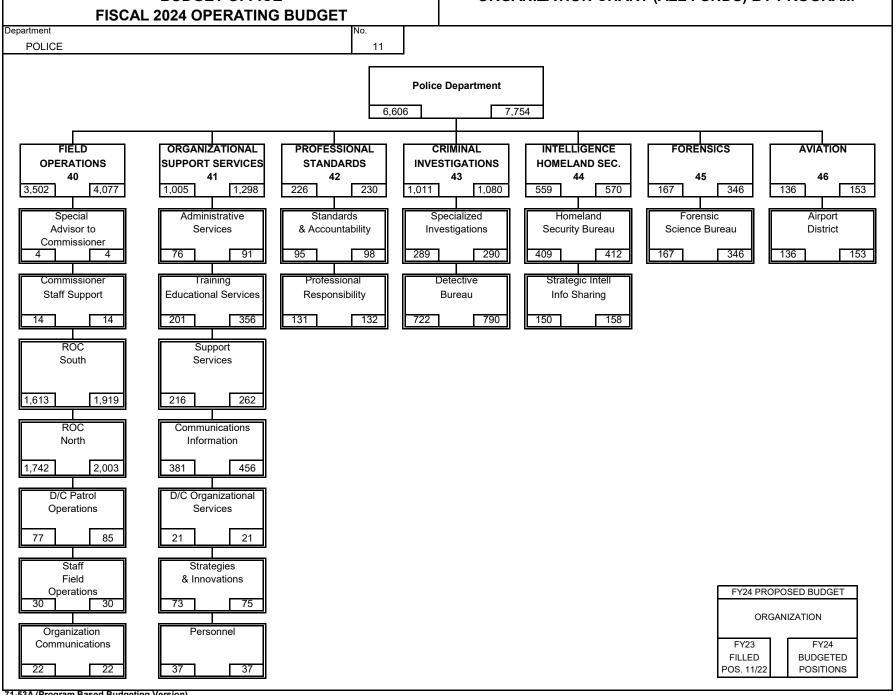

#### **ORGANIZATION CHART (ALL FUNDS) BY PROGRAM**



#### **DEPARTMENTAL SUMMARY BY FUND**

|            | FISCA       | L 202        | 4 OPERATING BI                               | JUGET                 |                         |                          |                         |                |
|------------|-------------|--------------|----------------------------------------------|-----------------------|-------------------------|--------------------------|-------------------------|----------------|
| Depar      | tment       |              |                                              |                       |                         |                          | 1                       | No.            |
| F          | POLICE      |              |                                              |                       |