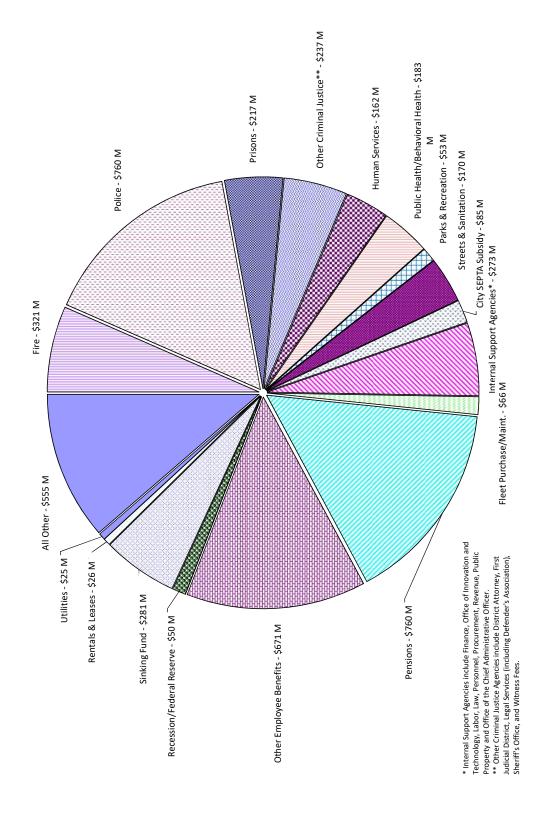

City of Philadelphia Fiscal Year 2021 Obligations General Fund Total Amount of Funds: \$4.895 Billion

City of Philadelphia
Fiscal Year 2021 Obligations
By Type of Expenditure
General Fund
Total Amount of Funds: \$4.895 Billion

## City of Philadelphia General Fund Obligation Comparison Fiscal Years 2019, 2020 & 2021

(Amounts in Thousands of Dollars)

| <u>Obligations</u>                           | FY 2019<br>Actual | FY 2020<br>Estimate | FY19 to FY20<br>% Change | FY 2021<br>Proposed | FY20 to FY21<br>% Change |
|----------------------------------------------|-------------------|---------------------|--------------------------|---------------------|--------------------------|
| Personal Services (payroll)                  | 1,749,789         | 1,878,806           | 7.37%                    | 1,806,837           | -3.83%                   |
| Employee Benefits                            |                   |                     |                          |                     |                          |
| - Health/Welfare, FICA, Workers' Comp., etc. | 618,519           | 663,867             | 7.33%                    | 642,505             | -3.22%                   |
| - Pension                                    | 752,547           | 744,320             | -1.09%                   | 740,367             | -0.53%                   |
| Total Employee Benefits                      | 1,371,066         | 1,408,187           | 2.71%                    | 1,382,872           | -1.80%                   |
| Purchase of Services (contracts, leases)     | 915,529           | 1,043,333           | 13.96%                   | 951,462             | -8.81%                   |
| Materials, Supplies & Equipment              | 113,267           | 166,576             | 47.06%                   | 117,930             | -29.20%                  |
| Contributions, Indemnities, etc.             | 279,769           | 341,732             | 22.15%                   | 350,587             | 2.59%                    |
| Debt Service                                 | 159,787           | 187,483             | 17.33%                   | 181,589             | -3.14%                   |
| Payments to Other Funds                      | 183,182           | 108,189             | -40.94%                  | 47,291              | -56.29%                  |
| Advances / Reserves                          | 0                 | 18,403              | n/a                      | 56,717              | n/a                      |
| Total Obligations                            | 4,772,389         | 5,152,709           | 7.97%                    | 4,895,285           | -5.00%                   |
| Total Revenue                                | 4,820,277         | 4,939,016           | 2.46%                    | 4,695,273           | -4.94%                   |
| Operating Surplus/(Deficit)                  | 47,888            | (213,693)           |                          | (200,012)           |                          |
| Adjustments to Prior Years                   | 22,009            | 43,019              |                          | 19,500              |                          |
| Adjusted Operating Surplus/(Deficit)         | 69,897            | (170,674)           |                          | (180,512)           |                          |
| Prior Year Cum. Surplus/(Deficit)            | 368,783           | 438,680             |                          | 268,006             |                          |
| Fund Balance                                 | 438,680           | 268,006             |                          | 87,494              |                          |