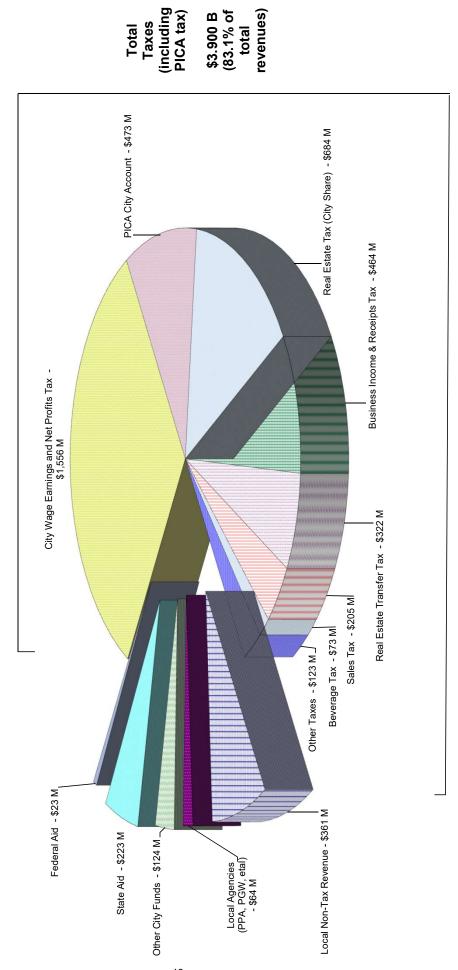

## Section II EXPLANATORY CHARTS AND TABLES GENERAL FUND

Fiscal Year 2021 Estimated Revenues City of Philadelphia **General Fund** 

## City of Philadelphia General Fund Revenue Comparison Fiscal Years 2019, 2020 & 2021

(Amounts in Thousands of Dollars)

|                                                                   | FY 2019<br>Actual | FY 2020<br>Estimate | FY19 to FY20<br>% Change | FY 2021<br>Proposed | FY20 to FY2:<br>% Change |
|-------------------------------------------------------------------|-------------------|---------------------|--------------------------|---------------------|--------------------------|
| <b>Taxes - Current &amp; Prior Years</b>                          |                   |                     |                          |                     |                          |
| Wage, Earnings & Net Profits Tax                                  | 1,617,707         | 1,647,761           | 1.86%                    | 1,556,401           | -5.54%                   |
| Real Estate Tax                                                   | 696,603           | 691,495             | -0.73%                   | 684,288             | -1.04%                   |
| Business Income & Receipts Tax                                    | 540,873           | 514,049             | -4.96%                   | 464,321             | -9.67%                   |
| Real Estate Transfer Tax                                          | 328,446           | 344,474             | 4.88%                    | 321,773             | -6.59%                   |
| Sales Tax                                                         | 224,199           | 226,724             | 1.13%                    | 204,984             | -9.59%                   |
| Other Taxes                                                       | 130,157           | 107,904             | -17.10%                  | 123,014             | 14.00%                   |
| Philadelphia Beverage Tax                                         | 76,855            | 65,758              | -14.44%                  | 72,600              | 10.40%                   |
| Total Taxes                                                       | 3,614,840         | 3,598,165           | -0.46%                   | 3,427,381           | -4.75%                   |
| Local Non-Tax Revenue                                             |                   |                     |                          |                     |                          |
| Other                                                             | 349,062           | 364,087             | 4.30%                    | 360,509             | -0.98%                   |
| Total Local Non-Tax Revenue                                       | 349,062           | 364,087             | 4.30%                    | 360,509             | -0.98%                   |
| Other Governments & Public Agencies                               |                   |                     |                          |                     |                          |
| State                                                             | 214,802           | 217,538             | 1.27%                    | 222,842             | 2.44%                    |
| Federal                                                           | 21,921            | 119,157             | 443.57%                  | 22,982              | -80.71%                  |
| Phila. Gas Works                                                  | 18,000            | 18,000              | 0.00%                    | 18,000              | 0.00%                    |
| Other Agencies and Authorized Adjustments                         | 36,489            | 34,593              | -5.20%                   | 46,202              | 33.56%                   |
| Total Other Governments                                           | 291,212           | 389,288             | 33.68%                   | 310,026             | -20.36%                  |
| PICA City Account                                                 | 493,552           | 500,200             | 1.35%                    | 472,949             | -5.45%                   |
| (PICA Wage, Earnings & Net Profits<br>Tax Less PICA Debt Service) |                   |                     |                          |                     |                          |
| Payments from Other City Funds                                    | 51,677            | 87,276              | 68.89%                   | 124,408             | 42.55%                   |
| <b>Total General Fund Revenue</b>                                 | 4,800,343         | 4,939,016           | 2.89%                    | 4,695,273           | -4.94%                   |
|                                                                   |                   |                     |                          |                     |                          |
| Analysis of Total Wage, Earnings and Ne                           | et Profits Tax F  | Revenues (Cit       | y and PICA Tax           | <b>(</b> )          |                          |
| PICA Tax Revenue                                                  | 528,739           | 547,044             |                          | 510,169             |                          |
| Less: Debt Service                                                | 35,187            | 46,844              |                          | 37,220              |                          |
| Net PICA City Account                                             | 493,552           | 500,200             |                          | 472,949             |                          |
| PICA Wage, Earnings & Net Profits Tax                             | 528,739           | 547,044             |                          | 510,169             |                          |
| City Wage, Earnings & Net Profits Tax                             | 1,617,707         | 1,647,761           |                          | 1,556,401           |                          |
| Combined City/PICA Wage, Earnings & Net Profits Tax Revenues      | 2,146,446         | 2,194,805           | 2.25%                    | 2,066,570           | -5.84%                   |

## City of Philadelphia Components of General Fund Revenue (Amounts in Thousands of Dollars)

| Davisson Carrier                               | FY 2019       | Percent  | FY 2020         | Percent  | FY 2021         | Percent  |
|------------------------------------------------|---------------|----------|-----------------|----------|-----------------|----------|
| Revenue Source                                 | <u>Actual</u> | of Total | <u>Estimate</u> | of Total | <u>Proposed</u> | of Total |
| <b>TAX REVENUE - Current &amp; Prior Years</b> |               |          |                 |          |                 |          |
| Wage Earnings & Net Profits Tax                | 1,617,707     | 33.7%    | 1,647,761       | 33.4%    | 1,556,401       | 33.1%    |
| Real Estate Tax                                | 696,603       | 14.5%    | 691,495         | 14.0%    | 684,288         | 14.6%    |
| Business Income & Receipts Tax                 | 540,873       | 11.3%    | 514,049         | 10.4%    | 464,321         | 9.9%     |
| Real Estate Transfer Tax                       | 328,446       | 6.8%     | 344,474         | 7.0%     | 321,773         | 6.9%     |
| Sales Tax                                      | 224,199       | 4.7%     | 226,724         | 4.6%     | 204,984         | 4.4%     |
| Other Taxes                                    | 130,157       | 2.7%     | 107,904         | 2.2%     | 123,014         | 2.6%     |
| Philadelphia Beverage Tax                      | 76,855        | 1.6%     | 65,758          | 1.3%     | 72,600          | 1.5%     |
| Total Tax Revenue                              | 3,614,840     | 75.3%    | 3,598,165       | 72.9%    | 3,427,381       | 73.0%    |
| LOCAL NON-TAX REVENUE                          | 349,062       | 7.3%     | 364,087         | 7.4%     | 360,509         | 7.7%     |
| OTHER GOVERNMENTS & PUBLIC AGENCI              | <u>ES</u>     |          |                 |          |                 |          |
| State                                          | 214,802       | 4.5%     | 217,538         | 4.4%     | 222,842         | 4.7%     |
| Federal                                        | 21,921        | 0.5%     | 119,157         | 2.4%     | 22,982          | 0.5%     |
| Phila. Gas Works (PGW)                         | 18,000        | 0.4%     | 18,000          | 0.4%     | 18,000          | 0.4%     |
| Other Agencies & Adjustments                   | 36,489        | 0.8%     | 34,593          | 0.7%     | 46,202          | 1.0%     |
| Total Revenue from Other Govts.                | 291,212       | 6.1%     | 389,288         | 7.9%     | 310,026         | 6.6%     |
| REVENUE FROM OTHER CITY FUNDS                  |               |          |                 |          |                 |          |
| Water Fund                                     | 11,194        | 0.2%     | 8,927           | 0.2%     | 9,344           | 0.2%     |
| Aviation Fund                                  | 2,970         | 0.1%     | 3,110           | 0.1%     | 3,110           | 0.1%     |
| Other Funds                                    | 37,513        | 0.8%     | 75,239          | 1.5%     | 111,954         | 2.4%     |
| <b>Total Revenue from Other City Funds</b>     | 51,677        | 1.1%     | 87,276          | 1.8%     | 124,408         | 2.6%     |
| PICA CITY ACCOUNT                              | 493,552       | 10.3%    | 500,200         | 10.1%    | 472,949         | 10.1%    |
| TOTAL GENERAL FUND                             | 4,800,343     | 100.0%   | 4,939,016       | 100.0%   | 4,695,273       | 100.0%   |

Total tax collections are estimated at \$3.4 billion, plus \$473 million from the PICA City Account (the PICA portion of the Wage Tax not needed to pay debt service). This is a \$198 million (4.8%) decrease from FY20. Revenue from other Governments aside from PICA is projected to decrease from \$389 million in FY20 to \$310 million in FY21, primarily attributed to shifting federal reimbursements for COVID-19 from the General Fund to the Grants Revenue Fund starting in FY21.