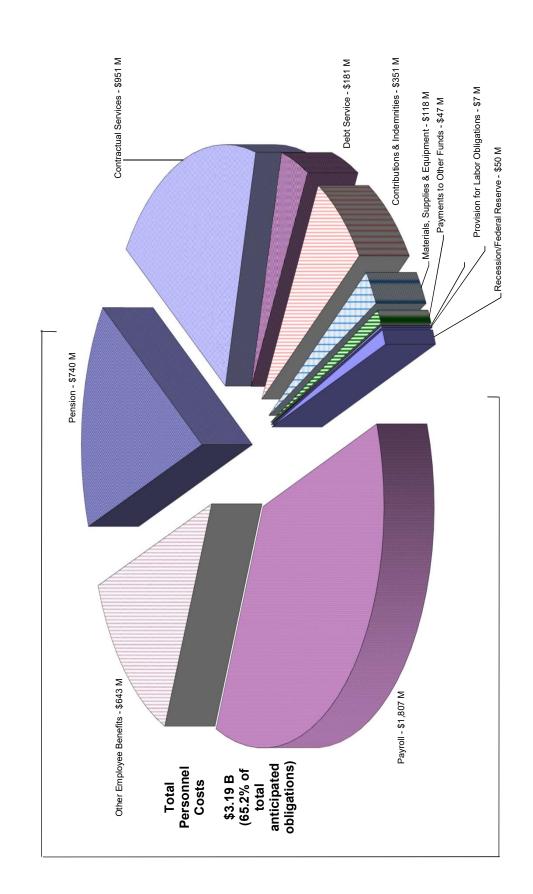

City of Philadelphia Fiscal Year 2021 Obligations General Fund Total Amount of Funds: \$4.895 Billion

City of Philadelphia
Fiscal Year 2021 Obligations
By Type of Expenditure
General Fund
Total Amount of Funds: \$4.895 Billion

## City of Philadelphia General Fund Obligation Comparison Fiscal Years 2019, 2020 & 2021

(Amounts in Thousands of Dollars)

| <u>Obligations</u>                           | FY 2019<br>Actual | FY 2020<br>Estimate | FY19 to FY20<br>% Change | FY 2021<br>Proposed | FY20 to FY21<br>% Change |
|----------------------------------------------|-------------------|---------------------|--------------------------|---------------------|--------------------------|
| Personal Services (payroll)                  | 1,749,789         | 1,878,806           | 7.37%                    | 1,806,837           | -3.83%                   |
| Employee Benefits                            |                   |                     |                          |                     |                          |
| - Health/Welfare, FICA, Workers' Comp., etc. | 618,519           | 663,867             | 7.33%                    | 642,505             | -3.22%                   |
| - Pension                                    | 752,547           | 744,320             | -1.09%                   | 740,367             | -0.53%                   |
| Total Employee Benefits                      | 1,371,066         | 1,408,187           | 2.71%                    | 1,382,872           | -1.80%                   |
| Purchase of Services (contracts, leases)     | 915,529           | 1,043,333           | 13.96%                   | 951,462             | -8.81%                   |
| Materials, Supplies & Equipment              | 113,267           | 166,576             | 47.06%                   | 117,930             | -29.20%                  |
| Contributions, Indemnities, etc.             | 279,769           | 341,732             | 22.15%                   | 350,587             | 2.59%                    |
| Debt Service                                 | 159,787           | 187,483             | 17.33%                   | 181,589             | -3.14%                   |
| Payments to Other Funds                      | 183,182           | 108,189             | -40.94%                  | 47,291              | -56.29%                  |
| Advances / Reserves                          | 0                 | 18,403              | n/a                      | 56,717              | n/a                      |
| Total Obligations                            | 4,772,389         | 5,152,709           | 7.97%                    | 4,895,285           | -5.00%                   |
| Total Revenue                                | 4,820,277         | 4,939,016           | 2.46%                    | 4,695,273           | -4.94%                   |
| Operating Surplus/(Deficit)                  | 47,888            | (213,693)           |                          | (200,012)           |                          |
| Adjustments to Prior Years                   | 22,009            | 43,019              |                          | 19,500              |                          |
| Adjusted Operating Surplus/(Deficit)         | 69,897            | (170,674)           |                          | (180,512)           |                          |
| Prior Year Cum. Surplus/(Deficit)            | 368,783           | 438,680             |                          | 268,006             |                          |
| Fund Balance                                 | 438,680           | 268,006             |                          | 87,494              |                          |