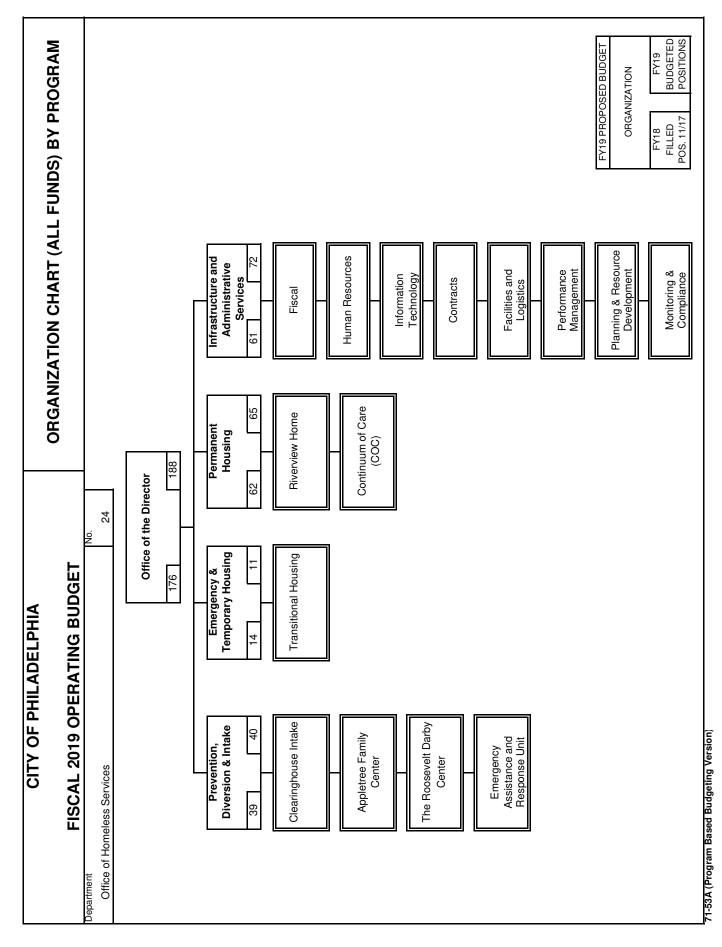

# DEPARTMENTAL SUMMARY BY FUND

# FISCAL 2019 OPERATING BUDGET

| epartment             |            | ilaaa                               |                         |                         |                         |                         | No.             |
|-----------------------|------------|-------------------------------------|-------------------------|-------------------------|-------------------------|-------------------------|-----------------|
| Office of Home        | eless Serv | lices                               |                         |                         |                         |                         | 24              |
|                       |            |                                     | Fiscal 2017             | Fiscal 2018             | Fiscal 2018             | Fiscal 2019             | Increase        |
|                       |            |                                     | Actual                  | Original                | Estimated               | Proposed                | or              |
| No. Fund              | Class      | Description                         | Obligations             | Appropriation           | Obligations             | Budget                  | (Decrease)      |
| (1) (2)               | (3)        | (4)                                 | (5)                     | (6)                     | (7)                     | (8)                     | (9)             |
| )1                    | 100        | Employee Compensation               |                         |                         |                         |                         |                 |
| General               | a)         | Personal Services                   | 8,491,983               | 8,802,194               | 8,766,821               | 8,830,135               | 63,3            |
|                       | b)         | Employee Benefits                   |                         |                         |                         |                         |                 |
|                       | 200        | Purchase of Services                | 37,992,506              | 39,069,215              | 38,869,215              | 41,904,815              | 3,035,6         |
|                       | 300        | Materials and Supplies              | 172,239                 | 184,644                 | 184,644                 | 184,644                 |                 |
|                       | 400        | Equipment                           | 96,042                  | 159,483                 | 159,483                 | 159,483                 |                 |
|                       | 500        | Contributions, etc.                 | 31,748                  | 32,421                  | 32,421                  | 32,421                  |                 |
|                       | 800        | Payments to Other Funds             | 46 704 510              | 40.047.057              | 48,012,584              | E1 111 400              | 2 002 0         |
|                       |            | Total                               | 46,784,518              | 48,247,957              | 48,012,584              | 51,111,498              | 3,098,9         |
| 08                    | 100        | Employee Compensation               |                         |                         |                         |                         |                 |
| Grants                | a)         | Personal Services                   | 635,352                 | 1,228,201               | 1,691,842               | 1,805,966               | 114,1           |
| Revenue               | b)         | Employee Benefits                   | 00,000,000              | 44.050.407              | 41.050.005              | 41 070 415              |                 |
|                       | 200        | Purchase of Services                | 32,938,393              | 44,652,107              | 41,859,305              | 41,873,415              | 14,1            |
|                       | 300<br>400 | Materials and Supplies<br>Equipment | 913,689                 | 1,000,000               | 950,000                 | 1,021,376               | 71,3            |
|                       | 400<br>500 | Contributions, etc.                 |                         |                         |                         |                         |                 |
|                       | 800        | Payments to Other Funds             |                         |                         |                         |                         |                 |
|                       | 800        | Total                               | 34,487,434              | 46,880,308              | 44,501,147              | 44,700,757              | 199,6           |
|                       | 100        | Employee Compensation               | 0.1, 10.1, 10.1         | .0,000,000              | ,00 . ,                 | ,                       |                 |
|                       | a)         | Personal Services                   |                         |                         |                         |                         |                 |
|                       | a)<br>b)   | Employee Benefits                   |                         |                         |                         |                         |                 |
|                       | 200        | Purchase of Services                |                         |                         |                         |                         |                 |
|                       | 300        | Materials and Supplies              |                         |                         |                         |                         |                 |
|                       | 400        | Equipment                           |                         |                         |                         |                         |                 |
|                       | 500        | Contributions, etc.                 |                         |                         |                         |                         |                 |
|                       | 800        | Payments to Other Funds             |                         |                         |                         |                         |                 |
|                       |            | Total                               |                         |                         |                         |                         |                 |
|                       | 100        | Employee Compensation               |                         |                         |                         |                         |                 |
|                       | a)         | Personal Services                   |                         |                         |                         |                         |                 |
|                       | b)         | Employee Benefits                   |                         |                         |                         |                         |                 |
|                       | 200        | Purchase of Services                |                         |                         |                         |                         |                 |
|                       | 300        | Materials and Supplies              |                         |                         |                         |                         |                 |
|                       | 400        | Equipment                           |                         |                         |                         |                         |                 |
|                       | 500        | Contributions, etc.                 |                         |                         |                         |                         |                 |
|                       | 800        | Payments to Other Funds             |                         |                         |                         |                         |                 |
|                       |            | Total                               |                         |                         |                         |                         |                 |
|                       | 100        | Employee Compensation               |                         |                         |                         |                         |                 |
|                       | a)         | Personal Services                   |                         |                         |                         |                         |                 |
|                       | b)         | Employee Benefits                   |                         |                         |                         |                         |                 |
|                       | 200        | Purchase of Services                |                         |                         |                         |                         |                 |
|                       | 300        | Materials and Supplies              |                         |                         |                         |                         |                 |
|                       | 400        | Equipment                           |                         |                         |                         |                         |                 |
|                       | 500        | Contributions, etc.                 |                         |                         |                         |                         |                 |
|                       | 800        | Payments to Other Funds<br>Total    |                         |                         |                         |                         |                 |
|                       | <u> </u>   |                                     |                         |                         |                         |                         |                 |
|                       | 100        | Employee Compensation               | 0 107 005               | 10 000 005              | 10 450 000              | 10,000,101              | 1 <b></b> 1     |
|                       | a)         | Personal Services                   | 9,127,335               | 10,030,395              | 10,458,663              | 10,636,101              | 177,4           |
| Doportmental          | b)         | Employee Benefits                   | 70 020 000              | 00 701 000              | 00 700 E00              | 00 770 000              | 2 0 4 0 7       |
| Departmental<br>Total | 200<br>300 | Purchase of Services                | 70,930,899<br>1,085,928 | 83,721,322<br>1,184,644 | 80,728,520<br>1,134,644 | 83,778,230<br>1,206,020 | 3,049,7<br>71,3 |
| All Funds             |            | Materials and Supplies              | 96,042                  | 1,184,644               | 1,134,644 159,483       | 1,206,020               | /1,3            |
|                       | 400<br>500 | Equipment<br>Contributions, etc.    | 96,042<br>31,748        | 32,421                  | 32,421                  | 32,421                  |                 |
|                       | 800        | Payments to Other Funds             | 31,740                  | 32,421                  | 32,421                  | 32,421                  |                 |
|                       | 000        | Total                               | 81,271,952              | 95,128,265              | 92,513,731              | 95,812,255              | 3,298,5         |
|                       | 1          | iulai                               | 51,211,352              | 55,120,205              | 52,510,701              | 00,012,200              | 0,200,0         |